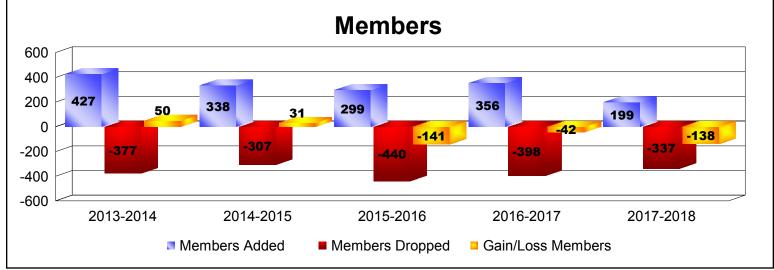

District 49 A

As of June 2018 Cumulative

| Year      | New<br>Clubs | Dropped<br>Clubs | Gain/<br>Loss<br>Clubs | New<br>Members | Charter<br>Members | Reinstate<br>Members | Transfer<br>Members | Total<br>Member<br>Added | Total<br>Members<br>Dropped | Gain/<br>Loss<br>Members |
|-----------|--------------|------------------|------------------------|----------------|--------------------|----------------------|---------------------|--------------------------|-----------------------------|--------------------------|
| 2013-2014 | 1            | -1               | 0                      | 366            | 29                 | 18                   | 14                  | 427                      | -377                        | 50                       |
| 2014-2015 | 1            | -2               | -1                     | 281            | 21                 | 32                   | 4                   | 338                      | -307                        | 31                       |
| 2015-2016 | 1            | -1               | 0                      | 225            | 31                 | 41                   | 2                   | 299                      | -440                        | -141                     |
| 2016-2017 | 4            | -1               | 3                      | 207            | 93                 | 35                   | 21                  | 356                      | -398                        | -42                      |
| 2017-2018 | 0            | -4               | -4                     | 176            | 2                  | 13                   | 8                   | 199                      | -337                        | -138                     |
| Average   | 1            | -2               | 0                      | 251            | 35                 | 28                   | 10                  | 324                      | -372                        | -48                      |