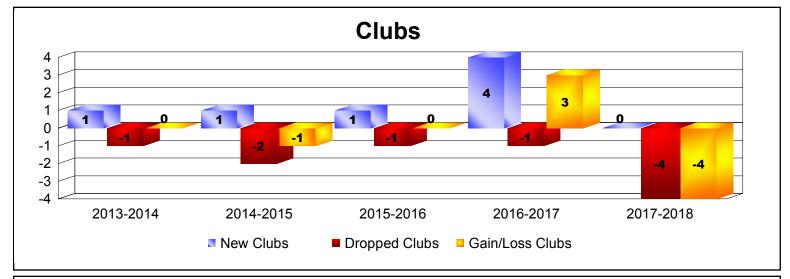

District 49 A

As of June 2018 Cumulative

| Year      | New<br>Clubs | Dropped<br>Clubs | Gain/<br>Loss<br>Clubs | New<br>Members | Charter<br>Members | Reinstate<br>Members | Transfer<br>Members | Total<br>Member<br>Added | Total<br>Members<br>Dropped | Gain/<br>Loss<br>Members |
|-----------|--------------|------------------|------------------------|----------------|--------------------|----------------------|---------------------|--------------------------|-----------------------------|--------------------------|
| 2013-2014 | 1            | -1               | 0                      | 366            | 29                 | 18                   | 14                  | 427                      | -377                        | 50                       |
| 2014-2015 | 1            | -2               | -1                     | 281            | 21                 | 32                   | 4                   | 338                      | -307                        | 31                       |
| 2015-2016 | 1            | -1               | 0                      | 225            | 31                 | 41                   | 2                   | 299                      | -440                        | -141                     |
| 2016-2017 | 4            | -1               | 3                      | 207            | 93                 | 35                   | 21                  | 356                      | -398                        | -42                      |
| 2017-2018 | 0            | -4               | -4                     | 176            | 2                  | 13                   | 8                   | 199                      | -337                        | -138                     |
| Average   | 1            | -2               | 0                      | 251            | 35                 | 28                   | 10                  | 324                      | -372                        | -48                      |